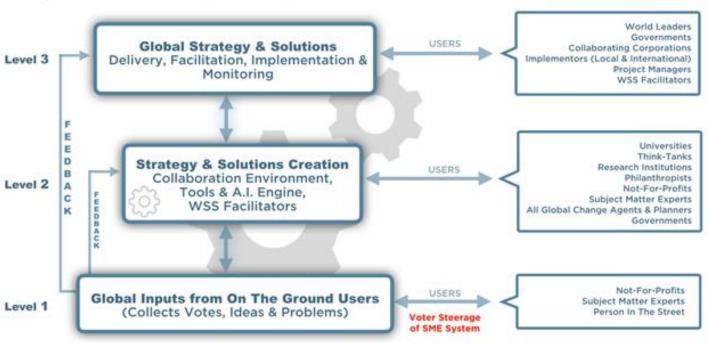

#### Collecting the Views, Concerns and Feedback on World Process

- The PHOENIX international collaboration hub design will include:
  - a complete global collaboration support organization, support staff, infrastructure and software platform
  - collaborative discussion forums
  - solutions development tools
  - shared communications support tools
  - shared collaborative design and development working environments
  - the ability to collect and store transdisciplinary research information of all kinds
  - o the ability to collect raw data of various kinds from all global contributors
  - o in house research and data development staff
  - o a database of global transdisciplinary research information to support collaborative efforts
  - o access to external research institutions, universities, think-tanks, international governmental institutions
  - trained collaboration facilitation staff
  - strategy implementation support staff
  - social movement support staff

Some of the information collected by PHOENIX will take the form of individual's and group's views as to what problems they perceive in the world and the developments they feel are needed, required, or that they would simply like to see co-creatively and collaboratively occur in our world. PHOENIX will therefore be a repository of current and historical comments on world process. In action, the PHOENIX collaboration engine will operate as a **Global Co-Creation Engine** fueled by contributed information, feedback, resources and energies. It will operate as a central integrated and up to date repository for understanding and learning about what is truly happening in our world, from moment-to-moment.

• The PHOENIX platform will support a process of real-time, constructive and highly organized information received from individuals and groups representing all nations. This information will be synthesized, integrated and transmitted to existing governmental mechanisms, societal management networks, and organizations that together have the power, organizing capacity, infrastructure, technology and resources to effect mass large-scale coordinated global change. TPHOENIX therefore supports centrally coordinated, sustained transformational social movements, in all stages of their lifecycles. It also supports effectively managed global collaborative change and transformation efforts that are harmonious with our natural world. This achievement of orchestrated action has not been possible before due to lack of collective organized human intention working through an empowering, effectively organizing and coordinating system. I.e. PHOENIX.

#### A Blockchain Technology Based Engine

• The PHOENIX collaboration engine must collect issues of concern from any and all levels of all societies, globally, and in such a way as to collate the information, organize it, integrate it, synthesize it, and warehouse it in a verifiably accurate and integrous and easily referenceable way, for free by all of humanity. Therefore PHOENIX databases will be "blockchain technology based" and thus not corruptible, and will offer transparent real time access to all, including summary statistics and research data as well as access to the base raw data these outputs were derived form.

## **Giving Humanity a Mirror of its Own Intentions**

• Collected global data inputs by all levels of humanity will, via PHOENIX, give humanity a mirror of its own intentions that cannot be broken by denial, special interest agendas, spin, misinformation, lies or manipulation. Whether PHOENIX's process and arrived at intentions are driven by humanity's virtues, higher values, compassion and love or by our fear, hate, greed, judgmental-ness, prejudice, or historical wounding, will be decided from the input information or "votes" of those who contribute to it (crowd sourced contributed ideas, information and problem/issue/solutions descriptions). These inputs will represent the influencing votes for the "future of humanity" that each person casts via the PHOENIX user interfaces. If we all choose to vote for humanity's salvation it will be obvious, if we vote to further damage our natural world or further harm each other it will also be obvious. From these inputs collective strategies for global transformation will be arrived at.

#### Ongoing, Clear and Substantive Feedback to Contributors

Contributors of concerns, comments, ideas, and information will be communicated with by the PHOENIX communications system staff in such a way as to verify that their concerns were accurately understood, accurately reflected in the PHOENIX databases, useful in their influence in larger strategic planning and are substantively valued, honored and cared about. Ongoing clear, and if available and feasible, substantive feedback from the PHOENIX staff to contributors about progress on their contributed issues will be made available to the contributors in order to assure them of when, where, how and why their concerns are being worked with and by who. If for any reason their contributions were not going to be acted upon then a reason would be given, (i.e. for example if their communications were hateful, prejudiced or violent in intent or nature). This ongoing interaction would represent a dialog and conversation which would unfold between contributors and downline WSS solutions mechanisms, staff and process that intentionally evolves and is refined over time.

## The PHOENIX World Transformation Platform Overview

### The PHOENIX World Transformation Platform